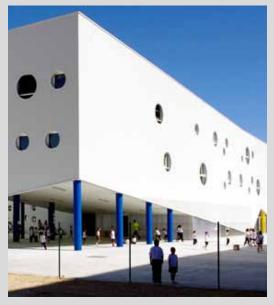

y

Application:

Façade light band

Quantity:

approx. 650 m<sup>2</sup>







Copyright Rodeca GmbH. All rights reserved.





Project:

Founder laboratory Würzburg

Building year: 2018

Installer:

Hans Börner GmbH & Co KG

Photographs:

© Hans Börner GmbH & Co KG

Product: PC 2560-12 crystal

Application: Façade

Special feature:

printed façade panels

Quantity: 440 m<sup>2</sup>







Copyright Rodeca GmbH. All rights reserved.





Project: Private school KW (Karol

Wojtila) in Seseña, Spain

Building year: 2017

Architect: TRAZA ARQUITECTURA Francisco F. Muñoz Carabias

Installer: Sumplastecnic

Photographs: © Traza Arcquitectura

Product: PC 2540-10 crystal

PC 2560-12 crystal

Application: double façade (combination of 40 + 60 mm LBE)

Quantity: approx. 2,050 m<sup>2</sup>







Copyright Rodeca GmbH. All rights reserved.





Project:

Elementary school De Diamant, Apeldoorn, Netherlands

Building year: 2016

Architects: MTB Architecten

Photographs: © MTB Architects

Product:

PC 2560-12 crystal

Application:

Façade, double wall glazing

Quantity: approx. 547 m<sup>2</sup>







Copyright Rodeca GmbH. All rights reserved.





Project: Sacred heart College, Camberwell, London, UK

Building year: 2015

Architects: Cottrell & Vermeulen

Photographs: © Rodeca Ltd.

Product: PC 2540-4 crystal &

PC 2560-12 opal

Application:

2540-4 double wall construction & 2560-12 mm as cladding & canopy

roofing with 2625-5 opal

Quantity: approx. 700 m<sup>2</sup>







Copyright Rodeca GmbH. All rights reserved.





Project:

Front cladding of the sixth form block of Gra