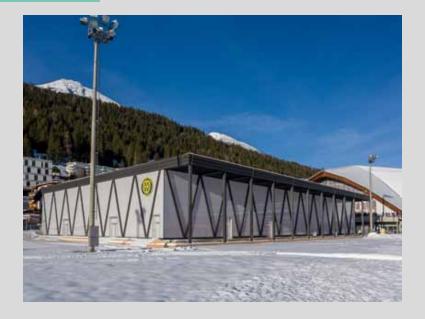

Copyright Rodeca GmbH. All rights reserved.

Project:

Training centre of HC Davos, Switzerland

Building year: 2018

Photographs: © Neomat AG

Product:

PC 2560-12 DuoColor Heatbloc S / opal 067

Application: Façade

Quantity:

approx. 2,200 m<sup>2</sup>

Copyright Rodeca GmbH. All rights reserved.

Project:

DieZ Arena, gym, Diez, Germany

Building year: 2018

Installer:

Thom Glasbau