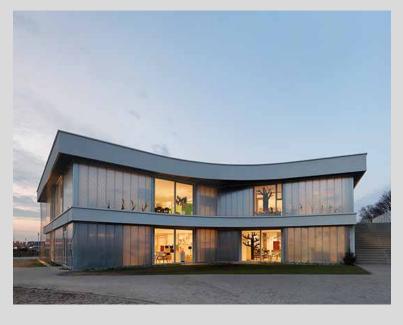

Quantity: approx. 2,050 m<sup>2</sup>

Copyright Rodeca GmbH. All rights reserved.

Project:

Elementary school De Diamant, Apeldoorn, Netherlands

Building year: 2016

Architects: MTB Architecten

Photographs: © MTB Architects

Product:

PC 2560-12 crystal

Application:

Façade, double wall glazing

Quantity: approx. 547 m<sup>2</sup>

Copyright Rodeca GmbH. All rights reserved.

Project: Sacred heart College, Camberwell, London, UK

Building year: 2015