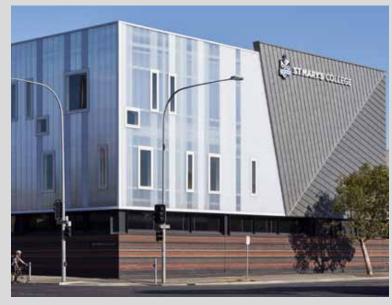

Double facade construction

Quantity:

approx. 4,000 m<sup>2</sup>

Copyright Rodeca GmbH. All rights reserved.

Project:

St Mary's College Catholic Girl's School, Adelaide, Australia

Building year: 2018

Photographer: © Simon Noonan

Architect: Esther Chew, Grieve Gillett Anderson

Products:

PC 2560-12 opal and crystal,

PC 2540-7 opal for exterior walls and PC 2540-7 crystal for internal walls

Application: Façade

Quantity: approx. 1,238 m<sup>2</sup>