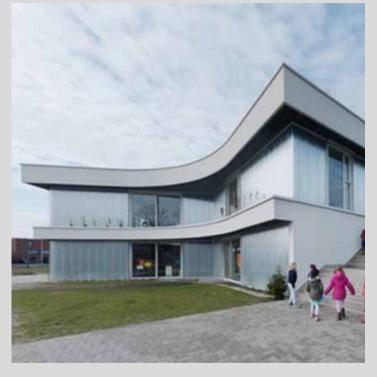

Quantity: approx. 2,050 m<sup>2</sup>

Copyright Rodeca GmbH. All rights reserved.

Project:

Elementary school De Diamant, Apeldoorn, Netherlands

Building year: 2016

Architects: MTB Architecten

Photographs: © MTB Architects

Product:

PC 2560-12 crystal

Application:

Façade, double wall glazing

Quantity: approx. 547 m<sup>2</sup>

Copyright Rodeca GmbH. All rights reserved.

Project: Sacred heart College, Camberwell, London, UK

Building year: 2015