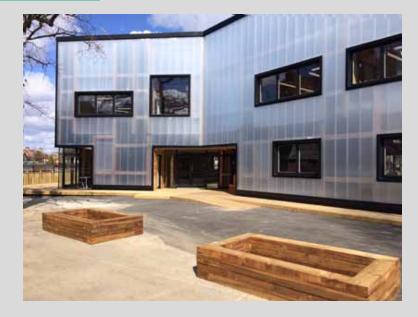

Quantity: approx. 700 m<sup>2</sup>

Copyright Rodeca GmbH. All rights reserved.

Project:

Front cladding of the sixth form block of Graveney School in London, UK

Building year: 2014

Architects:

Urban Projects bureau Ltd.

Pictures: © Rodeca Ltd

Product:

PC 2560-12 crystal

Application:

Rainscreen cladding

Special feature:

Double façade construction

Copyright Rodeca GmbH. All rights reserved.