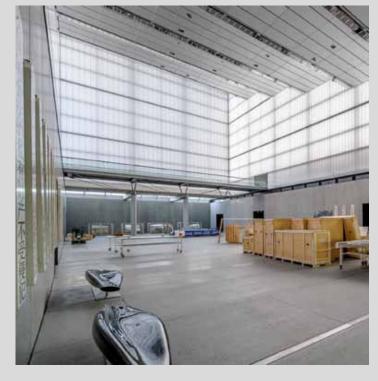

Project:

Dangrove Art storage stock, Sydney, Australia

Building year: 2019

Photgraphs:

© Benjamin Guthrie

Product:

PC 2560-12 opal

Application:

Double facade construction

Quantity:

approx. 4,000 m<sup>2</sup>

Copyright Rodeca GmbH. All rights reserved.

Project:

St Mary's College Catholic Girl's School, Adelaide, Australia

Building year: 2018

Photographer: © Simon Noonan