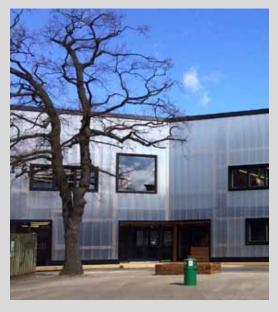

Quantity: approx. 700 m<sup>2</sup>

Copyright Rodeca GmbH. All rights reserved.

Project:

Front cladding of the sixth form block of Graveney School in London, UK

Building year: 2014

Architects:

Urban Projects bureau Ltd.

Pictures: © Rodeca Ltd

Product:

PC 2560-12 crystal

Application:

Rainscreen cladding

Special feature:

Double façade construction

Copyright Rodeca GmbH. All rights reserved.