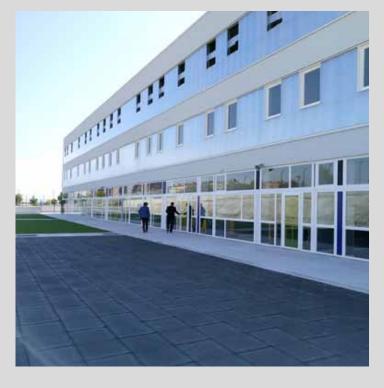

Product:

PC 2560-12 crystal

Application:

Façade, double wall glazing

Quantity: approx. 547 m<sup>2</sup>

Copyright Rodeca GmbH. All rights reserved.

Project: Sacred heart College, Camberwell, London, UK

Building year: 2015

Architects: Cottrell & Vermeulen

Photographs: © Rodeca Ltd.

Product: PC 2540-4 crystal &

PC 2560-12 opal

Application:

2540-4 double wall construction & 2560-12 mm as cladding & canopy

roofing with 2625-5 opal