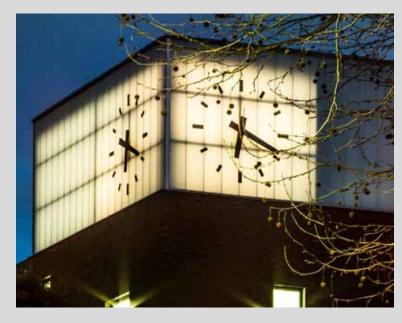

Quantity:

approx. 2,200 m<sup>2</sup>

Copyright Rodeca GmbH. All rights reserved.

Project:

DieZ Arena, gym, Diez, Germany

Building year: 2018

Installer:

Thom Glasbau

Photographs: © Rodeca GmbH

Product:

PC 2560-12 Color crystal, opal and titanium grey

Application:

Façade light band

Quantity:

approx. 650 m<sup>2</sup>

Copyright Rodeca GmbH. All rights reserved.