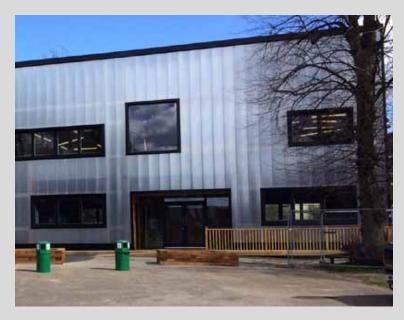

Quantity: approx. 700 m<sup>2</sup>

Copyright Rodeca GmbH. All rights reserved.

Project:

Front cladding of the sixth form block of Graveney School in London, UK

Building year: 2014

Architects:

Urban Projects bureau Ltd.

Pictures: © Rodeca Ltd

Product:

PC 2560-12 crystal

Application:

Rainscreen cladding

Special feature:

Double façade construction

Copyright Rodeca GmbH. All rights reserved.