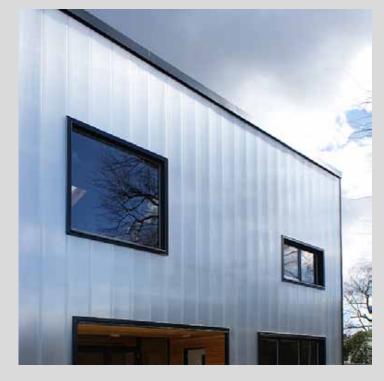

Quantity: approx. 700 m<sup>2</sup>

Copyright Rodeca GmbH. All rights reserved.

Project:

Front cladding of the sixth form block of Graveney School in London, UK

Building year: 2014

Architects:

Urban Projects bureau Ltd.

Pictures: © Rodeca Ltd

Product:

PC 2560-12 crystal

Application:

Rainscreen cladding

Special feature:

Double façade construction

Copyright Rodeca GmbH. All rights reserved.