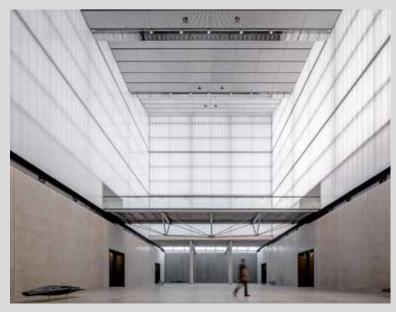

Project:

Dangrove Art storage stock, Sydney, Australia

Building year: 2019

Photgraphs:

© Benjamin Guthrie

Product:

PC 2560-12 opal

Application:

Double facade construction

Quantity:

approx. 4,000 m<sup>2</sup>

Copyright Rodeca GmbH. All rights reserved.

Project:

St Mary's College Catholic Girl's School, Adelaide, Australia

Building year: 2018

Photographer: © Simon Noonan