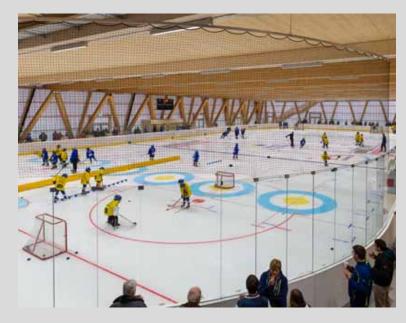

Copyright Rodeca GmbH. All rights reserved.

Project:

Training centre of HC Davos, Switzerland

Building year: 2018

Photographs: © Neomat AG

Product:

PC 2560-12 DuoColor Heatbloc S / opal 067

Application: Façade

Quantity:

approx. 2,200 m<sup>2</sup>

Copyright Rodeca GmbH. All rights reserved.

Project:

DieZ Arena, gym, Diez, Germany

Building year: 2018

Installer:

Thom Glasbau