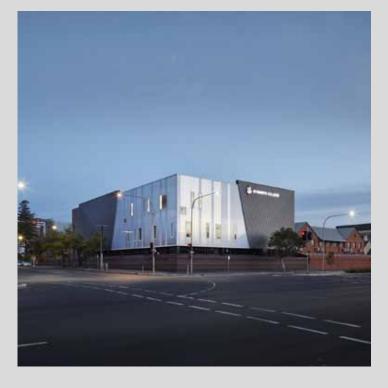

Double facade construction

Quantity:

approx. 4,000 m<sup>2</sup>

Copyright Rodeca GmbH. All rights reserved.

Project:

St Mary's College Catholic Girl's School, Adelaide, Australia

Building year: 2018

Photographer: © Simon Noonan

Architect: Esther Chew, Grieve Gillett Anderson

Products:

PC 2560-12 opal and crystal,

PC 2540-7 opal for exterior walls and PC 2540-7 crystal for internal walls

Application: Façade

Quantity: approx. 1,238 m<sup>2</sup>