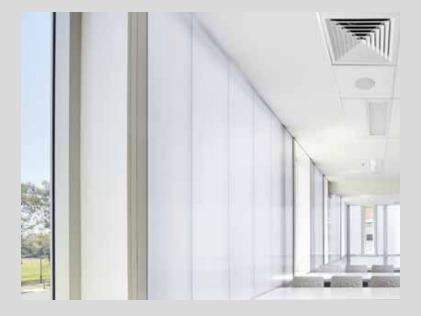

Double facade construction

Quantity:

approx. 4,000 m<sup>2</sup>

Copyright Rodeca GmbH. All rights reserved.

Project:

St Mary's College Catholic Girl's School, Adelaide, Australia

Building year: 2018

Photographer: © Simon Noonan

Architect: Esther Chew, Grieve Gillett Anderson

Products:

PC 2560-12 opal and crystal,

PC 2540-7 opal for exterior walls and PC 2540-7 crystal for internal walls

Application: Façade

Quantity: approx. 1,238 m<sup>2</sup>