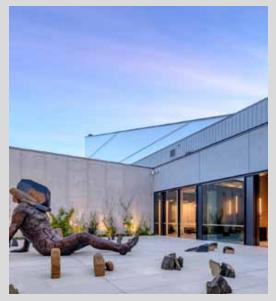

Project:

Dangrove Art storage stock, Sydney, Australia

Building year: 2019

Photgraphs:

© Benjamin Guthrie

Product:

PC 2560-12 opal

Application:

Double facade construction

Quantity:

approx. 4,000 m<sup>2</sup>

Copyright Rodeca GmbH. All rights reserved.

Project:

St Mary's College Catholic Girl's School, Adelaide, Australia

Building year: 2018

Photographer: © Simon Noonan