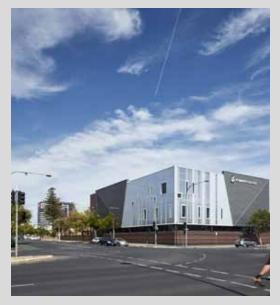

Double facade construction

Quantity:

approx. 4,000 m<sup>2</sup>

Copyright Rodeca GmbH. All rights reserved.

Project:

St Mary's College Catholic Girl's School, Adelaide, Australia

Building year: 2018

Photographer: © Simon Noonan

Architect: Esther Chew, Grieve Gillett Anderson

Products:

PC 2560-12 opal and crystal,

PC 2540-7 opal for exterior walls and PC 2540-7 crystal for internal walls

Application: Façade

Quantity: approx. 1,238 m<sup>2</sup>