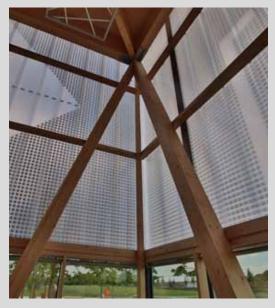

Project:

Dangrove Art storage stock, Sydney, Australia

Building year: 2019

Photgraphs:

© Benjamin Guthrie

Product:

PC 2560-12 opal

Application:

Double facade construction

Quantity:

approx. 4,000 m<sup>2</sup>

Copyright Rodeca GmbH. All rights reserved.

Project:

St Mary's College Catholic Girl's School, Adelaide, Australia

Building year: 2018

Photographer: © Simon Noonan