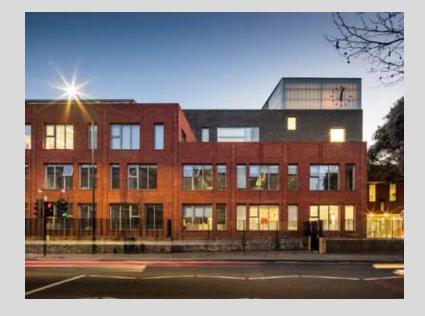

Quantity: approx. 700 m<sup>2</sup>

Copyright Rodeca GmbH. All rights reserved.

Project:

Front cladding of the sixth form block of Graveney School in London, UK

Building year: 2014

Architects:

Urban Projects bureau Ltd.

Pictures: © Rodeca Ltd

Product:

PC 2560-12 crystal

Application:

Rainscreen cladding

Special feature:

Double façade construction

Copyright Rodeca GmbH. All rights reserved.