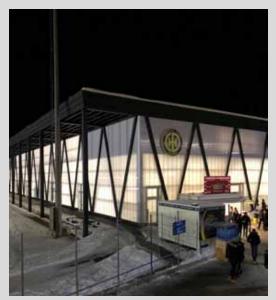

Quantity:

approx. 2,200 m<sup>2</sup>

Copyright Rodeca GmbH. All rights reserved.

Project:

DieZ Arena, gym, Diez, Germany

Building year: 2018

Installer:

Thom Glasbau

Photographs: © Rodeca GmbH

Product:

PC 2560-12 Color crystal, opal and titanium grey

Application:

Façade light band

Quantity:

approx. 650 m<sup>2</sup>

Copyright Rodeca GmbH. All rights reserved.