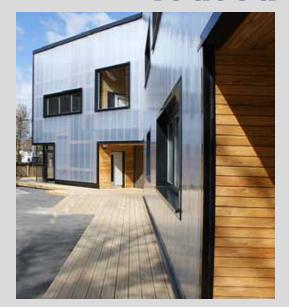

Quantity: approx. 700 m<sup>2</sup>

Copyright Rodeca GmbH. All rights reserved.

Project:

Front cladding of the sixth form block of Graveney School in London, UK

Building year: 2014

Architects:

Urban Projects bureau Ltd.

Pictures: © Rodeca Ltd

Product:

PC 2560-12 crystal

Application:

Rainscreen cladding

Special feature:

Double façade construction

Copyright Rodeca GmbH. All rights reserved.